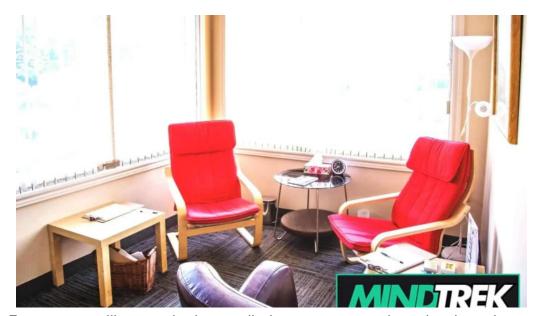

#### **Therapeutic Environment**

The atmosphere at Reset Counselling is designed to be calming and aesthetically pleasing, allowing clients to relax and concentrate on their therapy. Many clients have expressed appreciation for the **friendly** and approachable nature of our therapists, who are dedicated to making you feel comfortable right from the start.

#### **Images**

Reset counselling psychotherapy lindsay tsang associates barrie on street view 360deg

Reset counselling psychotherapy lindsay tsang associates barrie on map

Reset counselling psychotherapy lindsay tsang associates barrie on exterior