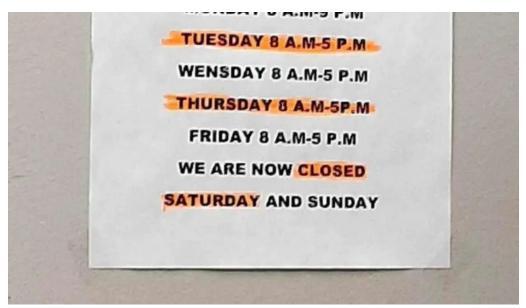

## Visit us during the following hours:

Day Hours Monday 9?AM–5?PM Tuesday 9?AM–5?PM Wednesday 9?AM–5?PM Thursday 9?AM–5?PM Eriday 9?AM–5?PM Saturday Closed Sunday Closed

The website is Northwood Medical Clinics