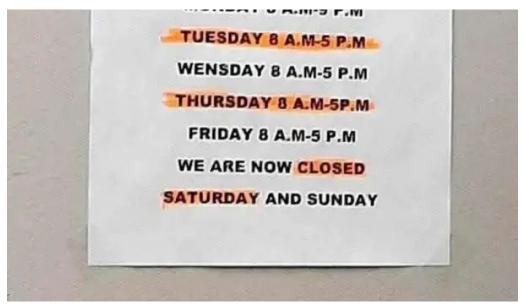

## Visit us during the following hours:

Day Hours Monday 9?AM–5?PM Tuesday 9?AM–5?PM Wednesday 9?AM–5?PM Thursday 9?AM–5?PM Eriday 9?AM–5?PM Saturday Closed Sunday Closed

The website is Northwood Medical Clinics