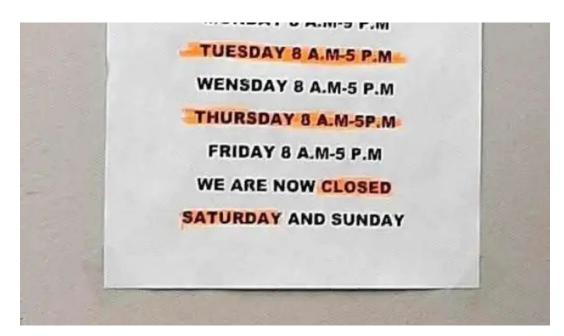

## Visit us during the following hours:

Day Hours Monday 9?AM–5?PM Tuesday 9?AM–5?PM Wednesday 9?AM–5?PM Thursday 9?AM–5?PM Eriday 9?AM–5?PM Saturday Closed Sunday Closed

The website is Northwood Medical Clinics