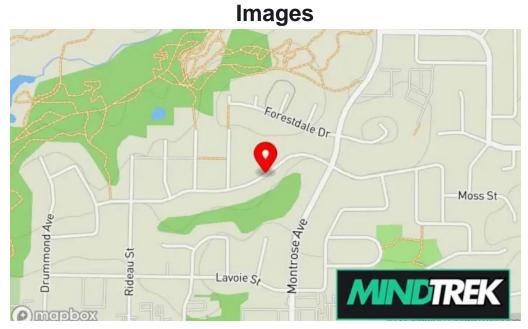

#### The premises are located at

787 Grandview Blvd, P3A 4Z8 Greater Sudbury, Ontario - Canada (CA)

The contact line of the mentioned **Family counselor** is <u>+1705-521-0881</u> And if you want to send a WhatsApp, you can do so at<u>+1705-521-0881</u>

White pine counselling centre map

White pine counselling centre greater sudbury

White pine counselling centre by owner

White pine counselling centre all