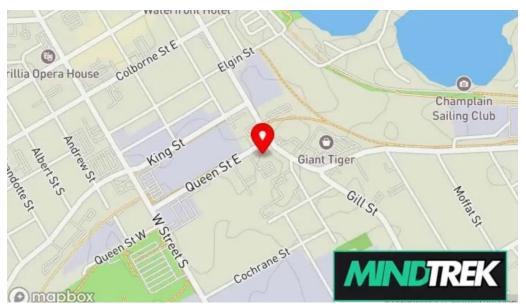

#### You can come to our business at

169 Front St S, L3V 4S8 Orillia, Ontario - Canada (CA)

The phone of the mentioned **Family service center** is <u>+1705-726-2503</u> And if you want to send a WhatsApp, you can do so at<u>+1705-726-2503</u>