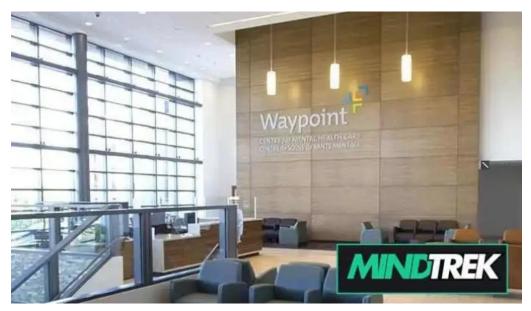

## **Amenities That Enhance Patient Experience**

Waypoint Centre offers various amenities aimed at creating a holistic healing environment: - \*\*Automated café and patient canteen\*\*: Provides nutritious food options, although some reviews highlight variability in food quality and portion sizes. - \*\*Gymnasium and Olympic-sized swimming pool\*\*: Encourages physical activity as part of the recovery process, which is essential for mental well-being. - \*\*Common activity room\*\*: Offers art supplies, puzzles, and games to engage patients and promote social interaction. The grounds are noted for their natural beauty, where patients can observe local wildlife, contributing to a calming atmosphere.