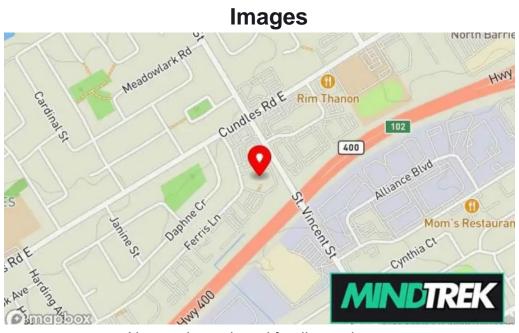

#### You can reach us at

165 Ferris Ln, L4M 2Y1 Barrie, Ontario - Canada (CA)

The contact line of the respective **Mental health service** is  $\pm 1705-725-7656$ And if you want to send a WhatsApp, you can do so at $\pm 1705-725-7656$ 

If you require to change any detail that you believe is not accurate concerning this portal, we kindly request send us a message so we can we will handle it quickly. In advance we appreciate it.

New path youth and family services map