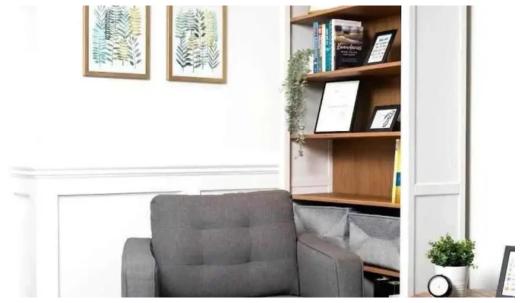

### A Serene Office Space

The office is designed to be a calming space where clients can feel safe and secure. The ambiance plays a crucial role in the therapeutic process, making it easier for individuals to open up and engage in their sessions.

# **Images**

Sage insight psychotherapy counselling street view 360deg

Sage insight psychotherapy counselling map

Sage insight psychotherapy counselling by owner

Sage insight psychotherapy counselling ancaster