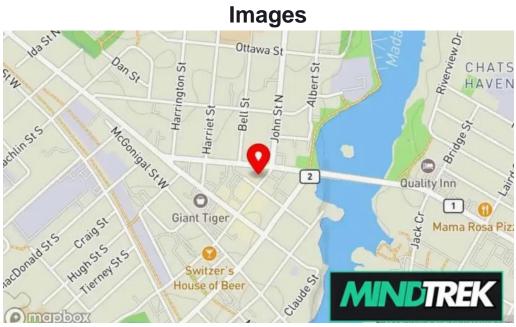

#### Our address is

152 John St N, K7S 2L9 Arnprior, Ontario - Canada (CA)

The phone of this **Psychotherapist** is  $\pm 1613 - 432 - 1809$ And if you want to send a WhatsApp, you can do so at $\pm 1613 - 432 - 1809$ 

In case you want to update any data that you consider is not correct related to this web, we ask forward a message and we will fix it as soon as possible. In advance thanks.

Thrive over survive map

Thrive over survive by owner