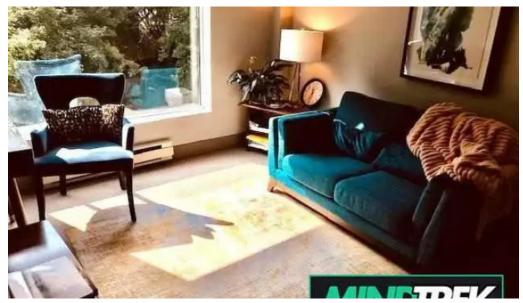

## Accessibility and Amenities

Aurora Therapy & Neurofeedback places a strong emphasis on accessibility. The clinic features a \*\*wheelchair-accessible car park\*\*, ensuring everyone can access its facilities without barriers. Additionally, the clinic is equipped with essential \*\*amenities\*\*, making each visit comfortable.