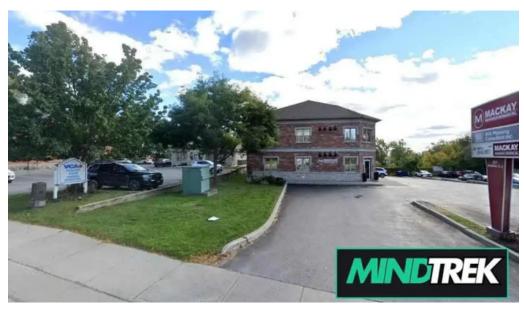

## **Accessibility Features at Respair Counselling**

One of the standout features of Respair Counselling is its commitment to \*\*accessibility\*\*. The facility boasts a \*\*wheelchair-accessible car park\*\*,

ensuring that all clients can reach their appointments without difficulties. This thoughtful inclusion reflects the center's understanding of the diverse needs of the community it serves. Additionally, the premises are equipped with essential \*\*amenities\*\*, including a clean and spacious \*\*toilet\*\* facility. These thoughtful details contribute to a welcoming atmosphere, making every visit a comfortable experience.