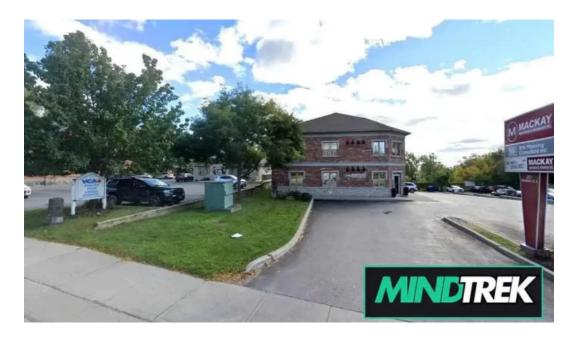

## **Accessibility Features at Respair Counselling**

One of the standout features of Respair Counselling is its commitment to \*\*accessibility\*\*. The facility boasts a \*\*wheelchair-accessible car park\*\*,

ensuring that all clients can reach their appointments without difficulties. This thoughtful inclusion reflects the center's understanding of the diverse needs of the community it serves. Additionally, the premises are equipped with essential \*\*amenities\*\*, including a clean and spacious \*\*toilet\*\* facility. These thoughtful details contribute to a welcoming atmosphere, making every visit a comfortable experience.