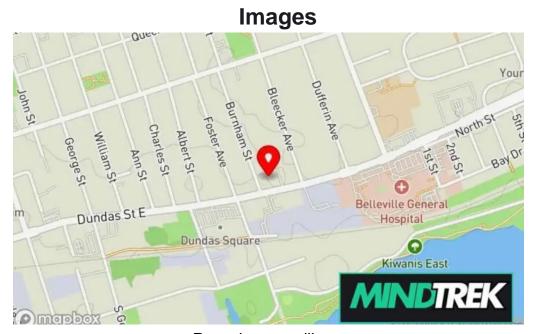

#### Our address is

200 Dundas St E, K8N 1E3 Belleville, Ontario - Canada (CA)

The contact line of said **Psychotherapist** is <u>+1343-429-5308</u> And if you want to send a WhatsApp, you can do so at<u>+1343-429-5308</u>

Respair counselling map

Respair counselling by owner

Respair counselling belleville

Respair counselling all