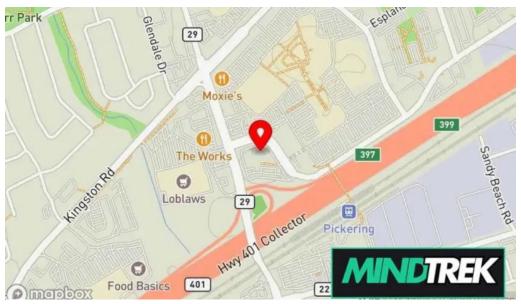

#### You will find us at

1315 Pickering Pkwy #105, L1V 0C4 Pickering, Ontario - Canada (CA)

The phone number of the respective **Psychotherapist** is <u>+1647-360-7236</u> And if you want to send a WhatsApp, you can do so at<u>+1647-360-7236</u>

## **Images**

Ascendy therapy pickering

Ascendy therapy map

Ascendy therapy by owner

Ascendy therapy all